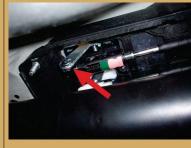

Remove the shifter boot by pulling it upward.

Remove the cup holder.

If installing the shift knob only skip to the step 30.

Disconnect the wire harness.

Remove the hand brake boot.

Remove the bolts securing the center console.