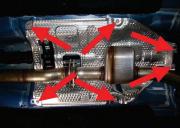

## **MATERIALS REQUIRED**

Mobil 1 synthetic grease

When lifting the car always use stands to secure the car.

**7** 

Remove the heat shield.

က

Remove the shifter cover plate.

Pry off the side shift cable.