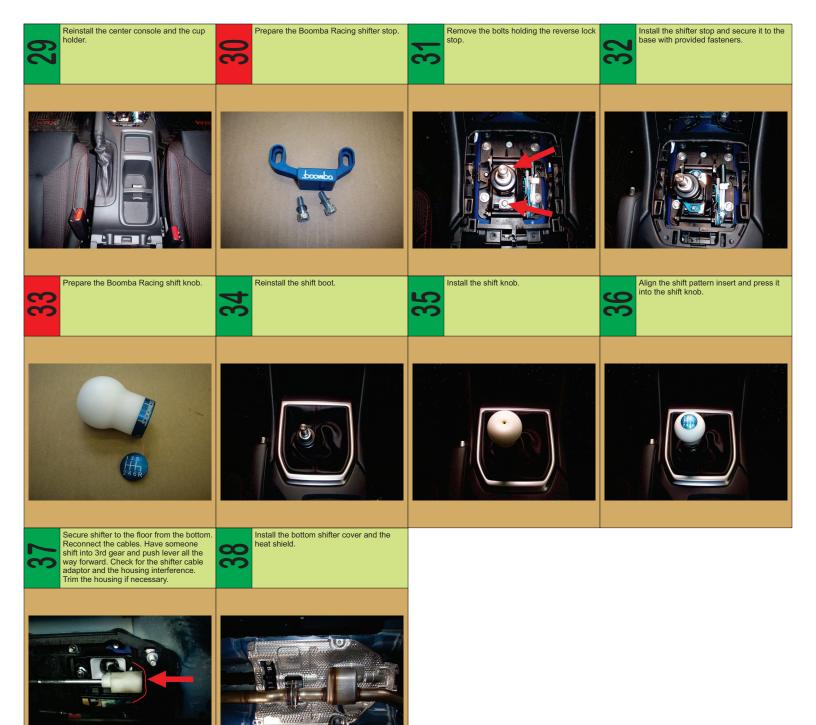

Spread the locking spriig apart and disconnect the main shift cable.

Remove the nuts holding the shifter assembly from the bottom.

Remove the shift knob.

If installing the shift knob only skip to the step 33.

Remove the shifter boot by pulling it upward.

Remove the cup holder.

If installing the shift knob only skip to the step 30.

Disconnect the wire harness.

Remove the hand brake boot.

Remove the bolts securing the center console.