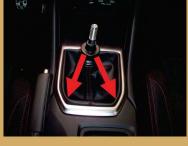

Remove the shifter boot by pulling it upward.

Remove the cup holder.

If installing the shift knob only skip to the step 30.

Disconnect the wire harness.

Remove the hand brake boot.

Remove the bolts securing the center console.