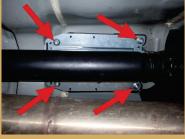

Spread the locking spriig apart and disconnect the main shift cable.

Remove the nuts holding the shifter assembly from the bottom.

Remove the shift knob.

If installing the shift knob only skip to the step 33.