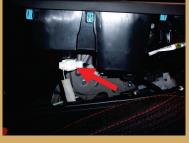

Spread the locking spriig apart and disconnect the main shift cable.

Remove the nuts holding the shifter assembly from the bottom.

Remove the shift knob.

If installing the shift knob only skip to the step 33.