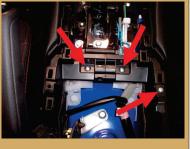

## **MATERIALS REQUIRED**

Mobil 1 synthetic grease

When lifting the car always use stands to secure the car.

**7** 

Remove the heat shield.

က

Remove the shifter cover plate.

Pry off the side shift cable.

Spread the locking spriig apart and disconnect the main shift cable.

Remove the nuts holding the shifter assembly from the bottom.

Remove the shift knob.

If installing the shift knob only skip to the step 33.