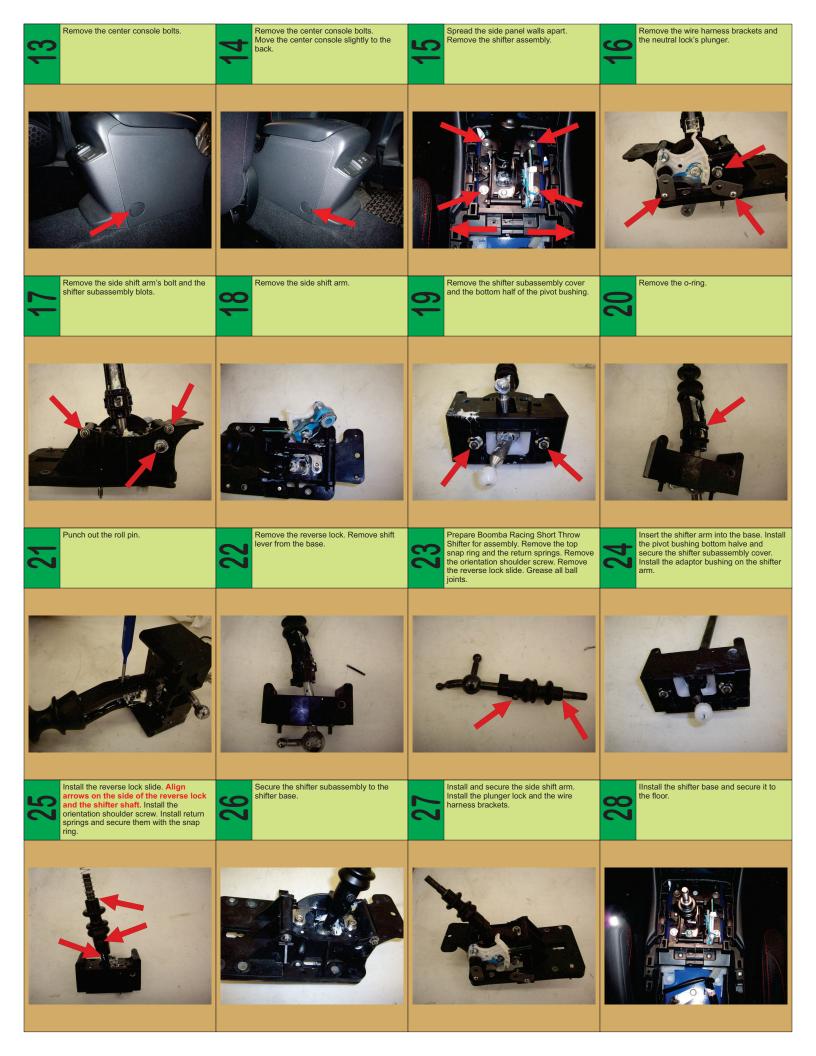

Spread the locking spriig apart and disconnect the main shift cable.

Remove the nuts holding the shifter assembly from the bottom.

Remove the shift knob.

If installing the shift knob only skip to the step 33.

Remove the shifter boot by pulling it upward.

Remove the cup holder.

If installing the shift knob only skip to the step 30.

Disconnect the wire harness.

Remove the hand brake boot.

Remove the bolts securing the center console.