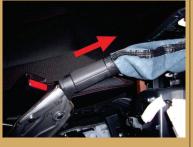

## **MATERIALS REQUIRED**

Mobil 1 synthetic grease

When lifting the car always use stands to secure the car.

**7** 

Remove the heat shield.

က

Remove the shifter cover plate.

Pry off the side shift cable.