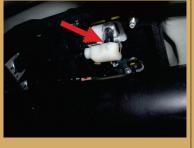

Spread the locking spriig apart and disconnect the main shift cable.

Remove the nuts holding the shifter assembly from the bottom.

Remove the shift knob.

If installing the shift knob only skip to the step 33.