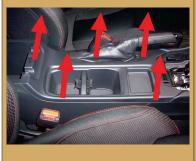

Remove the shifter boot by pulling it upward.

Remove the cup holder.

If installing the shift knob only skip to the step 30.

Disconnect the wire harness.

Remove the hand brake boot.

Remove the bolts securing the center console.