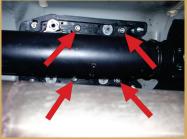

Remove the shifter boot by pulling it upward.

Remove the cup holder.

If installing the shift knob only skip to the step 30.

Disconnect the wire harness.

Remove the hand brake boot.

Remove the bolts securing the center console.