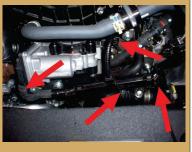

Remove the screws holding the undertray.

Remove the screw holding the charge pipe to the transmission.

Remove the engine cover.

Disconnect the alternator harness. Remove the harness support bracket.

Disconnect the wire harness. Remove the screw holding the wire harness guide.

Remove the electrical connector from the bracket..

Remove the support bracket. Move the harness to the side.

Disconnect the vacuum valve plug and remove the valve.