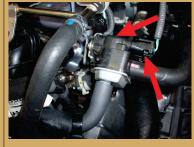

Remove the electrical connector from the bracket..

Remove the support bracket. Move the harness to the side.

Disconnect the vacuum valve plug and remove the valve.