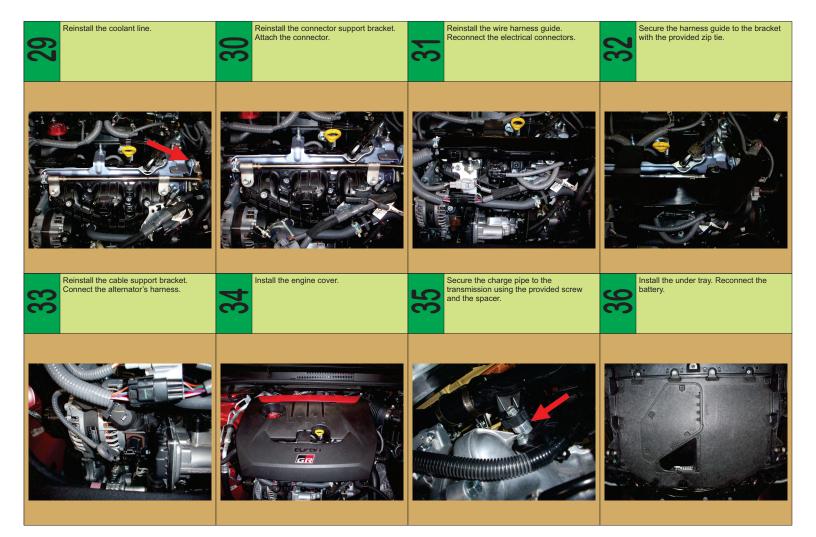

Remove the screws holding the undertray.

Remove the screw holding the charge pipe to the transmission.

Remove the engine cover.

Disconnect the alternator harness. Remove the harness support bracket.

Disconnect the wire harness. Remove the screw holding the wire harness guide.

Remove the electrical connector from the bracket..

Remove the support bracket. Move the harness to the side.

Disconnect the vacuum valve plug and remove the valve.