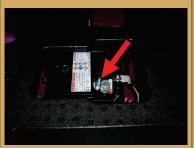

Remove the electrical connector from the bracket..

Remove the support bracket. Move the harness to the side.

Disconnect the vacuum valve plug and remove the valve.