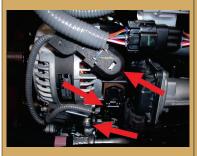

Remove the screws holding the undertray.

Remove the screw holding the charge pipe to the transmission.

Remove the engine cover.

Disconnect the alternator harness. Remove the harness support bracket.

Disconnect the wire harness. Remove the screw holding the wire harness guide.

Remove the electrical connector from the bracket..

Remove the support bracket. Move the harness to the side.

Disconnect the vacuum valve plug and remove the valve.