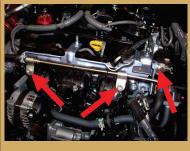

Remove the screws holding the undertray.

Remove the screw holding the charge pipe to the transmission.

Remove the engine cover.

Disconnect the alternator harness. Remove the harness support bracket.

Disconnect the wire harness. Remove the screw holding the wire harness guide.