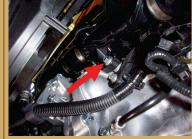

Remove the screws holding the undertray.

Remove the screw holding the charge pipe to the transmission.

Remove the engine cover.

Disconnect the alternator harness. Remove the harness support bracket.

Disconnect the wire harness. Remove the screw holding the wire harness guide.

Remove the electrical connector from the bracket..

Remove the support bracket. Move the harness to the side.

Disconnect the vacuum valve plug and remove the valve.