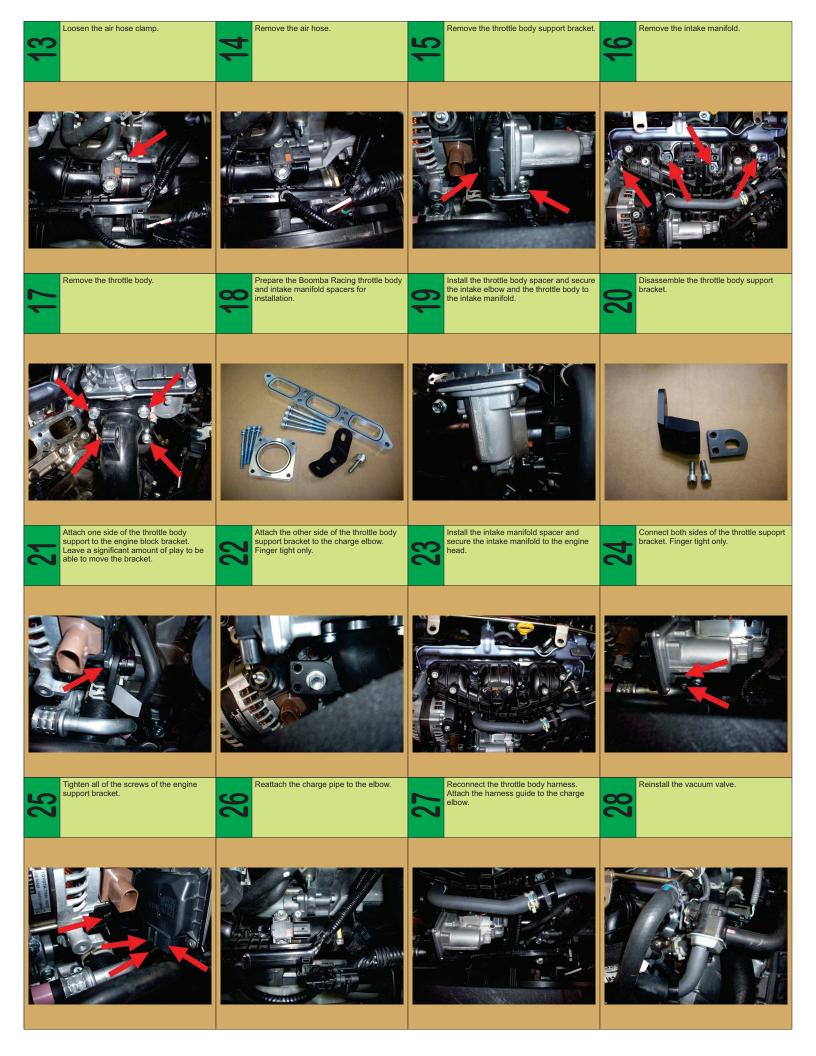

Remove the screws holding the undertray.

Remove the screw holding the charge pipe to the transmission.

Remove the engine cover.

Disconnect the alternator harness. Remove the harness support bracket.

Disconnect the wire harness. Remove the screw holding the wire harness guide.

Remove the electrical connector from the bracket..

Remove the support bracket. Move the harness to the side.

Disconnect the vacuum valve plug and remove the valve.