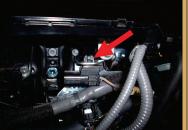

Remove the electrical connector from the bracket..

Remove the support bracket. Move the harness to the side.

Disconnect the vacuum valve plug and remove the valve.