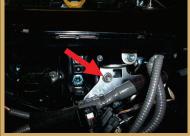

Remove the electrical connector from the bracket..

Remove the support bracket. Move the harness to the side.

Disconnect the vacuum valve plug and remove the valve.