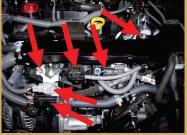

Remove the screws holding the undertray.

Remove the screw holding the charge pipe to the transmission.

Remove the engine cover.

Disconnect the alternator harness. Remove the harness support bracket.

Disconnect the wire harness. Remove the screw holding the wire harness guide.

Remove the electrical connector from the bracket..

Remove the support bracket. Move the harness to the side.

Disconnect the vacuum valve plug and remove the valve.