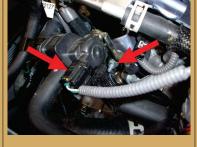

Remove the electrical connector from the bracket..

Remove the support bracket. Move the harness to the side.

Disconnect the vacuum valve plug and remove the valve.