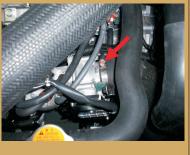

Remove vacuum noses.

Remove the dipstick assembly. Remove the wire harness clip.

Remove the air filter.

Remove the air hose from the throttle body.

Disconnect the vacuum line bracket.

Remove manifold nuts (2) and bolts (3).