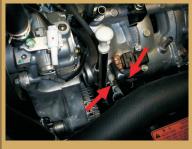

Remove vacuum noses.

Remove the dipstick assembly. Remove the wire harness clip.

Remove the air filter.

Remove the air hose from the throttle body.

Disconnect the vacuum line bracket.

Remove manifold nuts (2) and bolts (3).