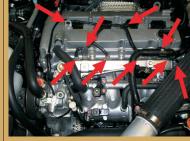

Remove vacuum noses.

Remove the dipstick assembly. Remove the wire harness clip.

Remove the air filter.

Remove the air hose from the throttle body.

Disconnect the vacuum line bracket.

Remove manifold nuts (2) and bolts (3).