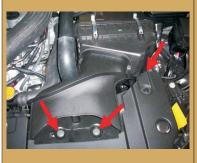

Remove vacuum noses.

Remove the dipstick assembly. Remove the wire harness clip.

Remove the air filter.

Remove the air hose from the throttle body.

Disconnect the vacuum line bracket.

Remove manifold nuts (2) and bolts (3).