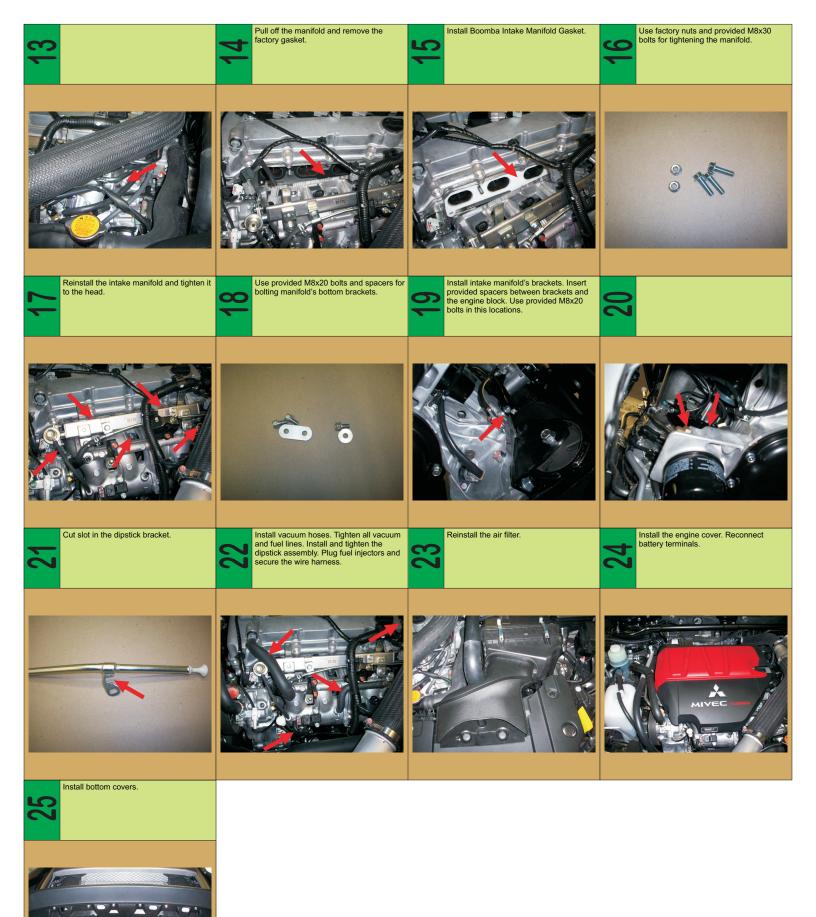

## **MATERIALS REQUIRED**

None

Remove bottom covers.

Remove the engine cover.

Unplug fuel injectors and disconnect the wire harness.

Remove manifold's bottom support brackets.

Remove the fuel line and vacuum lines screws.

Remove vacuum noses.

Remove the dipstick assembly. Remove the wire harness clip.

Remove the air filter.

Remove the air hose from the throttle body.

Disconnect the vacuum line bracket.

Remove manifold nuts (2) and bolts (3).