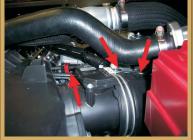

Remove vacuum noses.

Remove the dipstick assembly. Remove the wire harness clip.

Remove the air filter.

Remove the air hose from the throttle body.

Disconnect the vacuum line bracket.

Remove manifold nuts (2) and bolts (3).