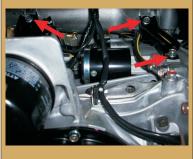

Remove vacuum noses.

Remove the dipstick assembly. Remove the wire harness clip.

Remove the air filter.

Remove the air hose from the throttle body.

Disconnect the vacuum line bracket.

Remove manifold nuts (2) and bolts (3).