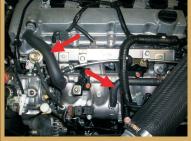

Remove vacuum noses.

Remove the dipstick assembly. Remove the wire harness clip.

Remove the air filter.

Remove the air hose from the throttle body.

Disconnect the vacuum line bracket.

Remove manifold nuts (2) and bolts (3).