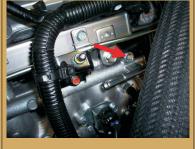

Remove vacuum noses.

Remove the dipstick assembly. Remove the wire harness clip.

Remove the air filter.

Remove the air hose from the throttle body.

Disconnect the vacuum line bracket.

Remove manifold nuts (2) and bolts (3).