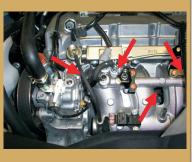

Remove vacuum noses.

Remove the dipstick assembly. Remove the wire harness clip.

Remove the air filter.

Remove the air hose from the throttle body.

Disconnect the vacuum line bracket.

Remove manifold nuts (2) and bolts (3).